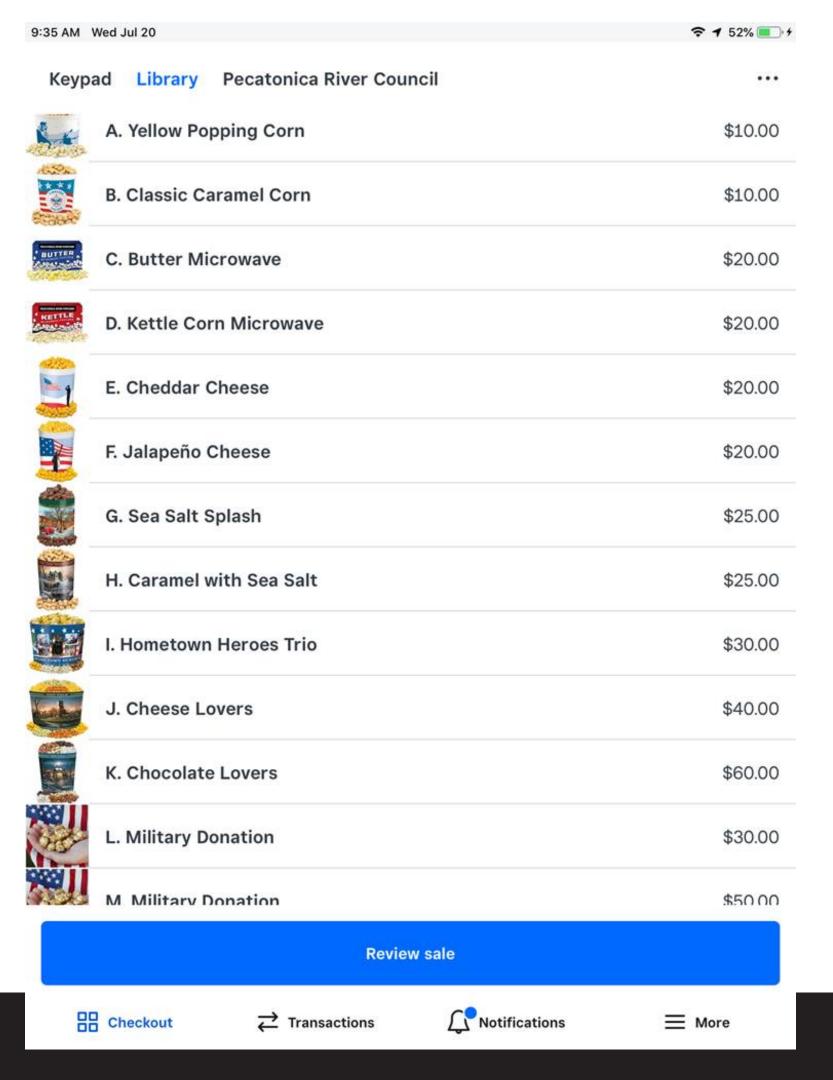

| Sale Season | Order Status   |
|-------------|----------------|
| Fall 2021   | Submitted by U |
| Order Type  | Location       |
| Show & Sell | Location 1     |
|             |                |

|     | Image      | Product                         | Price   | Cases | Containers | Total Containers | Line Total |
|-----|------------|---------------------------------|---------|-------|------------|------------------|------------|
| 1   | <b>A</b>   | 2# Yellow Popping Corn - AB     | \$10.00 | 0     |            | 0                | \$0.0      |
| 2   | *          | Caramel - TV Bucket             | \$10.00 | 0     |            | 0                | \$0.0      |
| 3   | •          | 15 Pack Butter                  | \$20.00 | 0     |            | 0                | \$0.0      |
| 4   | <b>⊘</b>   | 15 Pack Kettle Corn             | \$20.00 | 0     |            | 0                | \$0.0      |
| 5   | •          | 7 oz. Cheddar Cheese - Salute   | \$20.00 | 0     |            | 0                | \$0.0      |
| 6   | -          | 7 oz. Jalapeno Cheese - Liberty | \$20.00 | 0     |            | 0                | \$0.0      |
| 7   | $\Diamond$ | Caramel w/Sea Salt - HH         | \$25.00 | 0     |            | 0                | \$0.0      |
| 8   | 4          | Sea Salt Splash - HldLn         | \$25.00 | 0     |            | 0                | \$0.0      |
| 9   | 3          | Hometown Heroes Trio            | \$30.00 | 0     |            | 0                | \$0.0      |
| 10  | 4          | Cheese Lovers - AFP             | \$40.00 | 0     |            | 0                | \$0.0      |
| 11  | (5)        | Chocolate Lovers - CTG          | \$60.00 | 0     |            | 0                | \$0.0      |
| tal |            |                                 |         |       |            | 0                | \$0.0      |