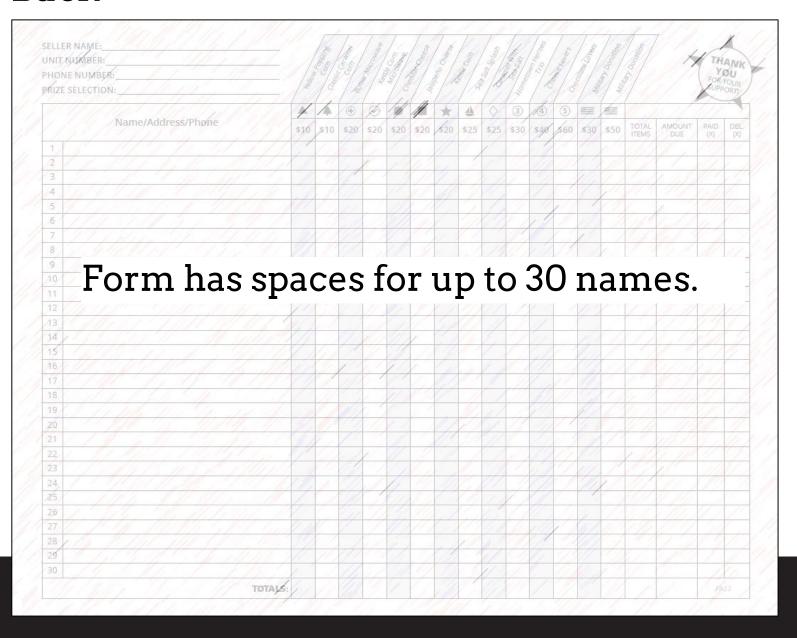

#### **Inside Bottom**

| Scout takes the flyer door to door to  collect orders.  Form has spaces for up to 30 names. |                               | <b>A</b>                                 | 4          | (1)  | 0     |     |      | *    | K    | 10  | 3    | (4)      | (5)  | 震    | 5    |       | 4    | 7    | 1          |
|---------------------------------------------------------------------------------------------|-------------------------------|------------------------------------------|------------|------|-------|-----|------|------|------|-----|------|----------|------|------|------|-------|------|------|------------|
| Scout takes the flyer door to door to collect orders.                                       | Name/Address/Prione           | 510                                      | \$16       | \$20 | \$20, | 320 | \$20 | \$20 | \$25 | 525 | \$20 | \$40     | \$60 | \$30 | \$50 | TOTAL |      | PAID | DEL<br>(X) |
| Scout takes the flyer door to door to collect orders.                                       | 1,24 11 ; 11,5                | 1 / 0/                                   | 10         | 7    | 100   |     |      | 19   | 6    | 12  | 1    | 11/1     | 16   | 1    |      |       |      | 10   |            |
| Scout takes the flyer door to door to collect orders.                                       |                               |                                          | 7/         | 1    |       |     |      |      |      | 4   | 1    | 11       | 7    | 14   | 1/   |       | 9/1  | 7    |            |
| Scout takes the flyer door to door to collect orders.                                       |                               | 1111                                     | 1          | 11   | -4    | 7   | 1    | 1    |      | 111 | 1    | 11       | 74   |      |      |       | 5    | 1    | +          |
| Scout takes the flyer door to door to collect orders.                                       |                               | 16/1                                     |            | 11   |       | 66  | 11   | 198  | 4/   | 11/ | 3    | 1        | 1    | 11   |      | 11    | 201/ | 1    | 1          |
| Scout takes the flyer door to door to collect orders.                                       | 14.11.19-14 11. pm            | 1/////                                   | 11         | 1    | 4     | 14  |      | 1/2  |      | 1   | 1    | 11       | 1/   | 11   | 11   |       |      | 2/2  |            |
| Scout takes the flyer door to door to collect orders.                                       | 1/4 / / / / / / / / / / / / / | 11//                                     |            | 1/   | 4     | 11  | 1    | 1    | 1    | 14  | 1/   | 4        | 4    | 4    | 1    | 11/   | 4/4  |      |            |
| collect orders.                                                                             |                               | 11/1/1/1/1/1/1/1/1/1/1/1/1/1/1/1/1/1/1/1 | 1          |      | 100   |     | 1    | 9/   | 11/1 | 1   | -    |          | 1    | 1    | 1    |       | 1    |      | 1          |
| collect orders.                                                                             |                               |                                          |            | 1    | 10    | 12  |      | 11   | 11   | 611 |      | 1        | 7    | 7    | //   | 1     | 101  | 18   |            |
| collect orders.                                                                             |                               | 111                                      | 1          | 14   | 11    | 8/  | 1    | 1    | 1. 1 | 1   |      |          |      | 14   | 1    |       | / /  | 14   |            |
| collect orders.                                                                             |                               | 1/1/1                                    | -          | 77   | //    | 7/  |      | 2/   | 1    | 800 |      | 1/       | 4    |      | -    |       | 11   |      | 1          |
| collect orders.                                                                             |                               | 1                                        |            | 1    |       | 77  | 1    | 190  | 1    |     | 1    | 1        | 1    | 1    |      | 1/2   | 11   | 18   | 1          |
| collect orders.                                                                             | Scout takes                   | th                                       | <b>e</b> : | fl   | yε    | er  | . C  | dc   | 0    | r   | to   | <b>O</b> | d    | 00   | or   | · to  | 0    |      | 1          |
| Form has spaces for up to 30 names.                                                         | collect orde                  | ers.                                     |            |      |       |     |      |      |      |     |      |          |      |      |      |       |      |      | //         |
|                                                                                             | Form has s                    | pac                                      | e          | s 1  | fo    | r   | u    | p    | t    | 0   | 3    | 0        | n    | a    | m    | ie.   | s.   |      |            |