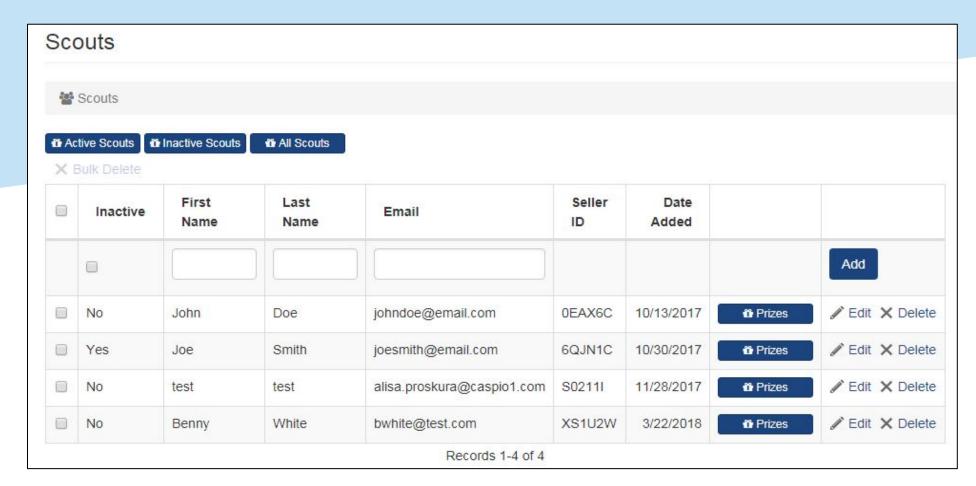

#### Enter Scout for Seller ID

- Click "Scout Seller IDs" on the Dashboard.
- A list of Scouts with current online Seller ID's will populate.
- You do not have to enter a Scout every year for a new Seller ID. Scouts can use the same ID year after year while with this unit.
- To add a new Scout, enter in the required fields (white boxes next to the Add button):
  - First Name
  - Last Name (we only need the first two letters of his/her last name)
  - Parent/Guardian email address
  - Click "Add." A random Seller ID will be populated and an email will be sent to the parent/guardian letting them know their Scout's Seller ID.