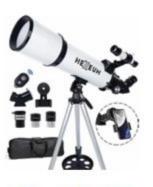

## WINNER'S CIRCLE

**SELL \$3,000** 

PICK A PRIZE FROM THE WINNER'S CIRCLE FOR EVERY \$3,000 SOLD

Prizes subject to availability

\$200 AMAZON GIFT CARD

\$200 BEST BUY GIFT CARD

\$200 AMC GIFT CARD

TELESCOPE